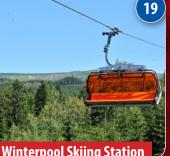

www.kullgikarpacz.pl

In the very centre of Karpacz, at the foot of Śnieżka, there is a ski station Winterpol Karpacz Biały Jar. There is a modern, 6-person, harnessed couch with wind shields, which works both in winter and summer for hikers. At the ski lift 3 routes of different difficulty levels. In the area of the resort there are also sports equipment rentals, ski school and the comfortable Villa Winterpol.

Winterpol Karpacz Biały Jar 5 Turystyczna str 58-540 Karpacz www.winterpoleu

Horse-drawn Carriages 📓

Interactive Museum of Mysterious Forest in Bukowiec is an ideal proposal for all those who want to get acquainted with the natural richness of the Jelenia Góra Valley and the history of hunting. Visitors led by Hubert's virtual guide to the next educational spaces, through fun and experience, will get to know animals and plants occurring in the surrounding environment. The exhibition is addressed to individuals and organized groups.