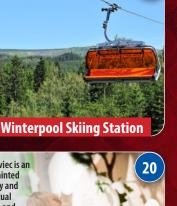

www.kullgikarpacz.pl

In the very centre of Karpacz, at the foot of Śnieżka, there is a ski station Winterpol Karpacz Biały Jar. There is a modern, 6-person, harnessed couch with wind shields, which works both in winter and summer for hikers. At the ski lift 3 routes of different difficulty levels. In the area of the resort there are also sports equipment rentals, ski school and the comfortable Villa Winterpol.

Winterpol Karpacz Biały Jar 5 Turystyczna str 58-540 Karpacz www.winterpoleu

Horse-drawn Carriages 📓

Interactive Museum of Mysterious Forest in Bukowiec is an ideal proposal for all those who want to get acquainted with the natural richness of the Jelenia Góra Valley and the history of hunting. Visitors led by Hubert's virtual guide to the next educational spaces, through fun and experience, will get to know animals and plants occurring in the surrounding environment. The exhibition is addressed to individuals and organized groups.