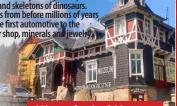

tel. 600-030-134, 75-717-22-59 www.wystawazklockow.pl LEGO<sup>®</sup> Bricks Exhibition

In the Mineralogical Museum in Szklarska Poręba, you can see nearly 4000 exhibits: minerals and fossils from around the world, as well as one exhibit from space - the Gibeon meteorite. In front of the museum, there is "CARBONIFEROUS FOREST" (the only one in Europe). There are fossilized trunks of the Dadoxylon tree, which grew here about 300 million years ago. A separate section of the museum is characterized by fossils and skeletons of dinosaurs. This is Poland's largest private collection of reptiles from before millions of year and an exhibition of models of retro cars "From the first automotive t present day". The Museum has a regional souvenir shop, minerals an