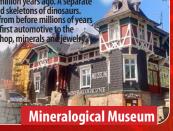

tel. 600-030-134, 75-717-22-59 www.wystawazklockow.pl LEGO<sup>®</sup> Bricks Exhibition

In the Mineralogical Museum in Szklarska Poręba, you can see nearly 4000 exhibits: minerals and fossils from around the world, as well as one exhibit from space - the Gibeon meteorite. In front of the museum, there is "CARBONIFEROUS FOREST" (the only one in Europe). There are fossilized trunks of the Dadoxylon tree, which grew here about 300 million years ago. A separate section of the museum is characterized by fossils and skeletons of dinosaurs. This is Poland's largest private collection of reptiles from before millions of year and an exhibition of models of retro cars "From the first automotive t present day". The Museum has a regional souvenir shop, minerals an

#### **Opening hours:**

During the season, it is open every day from 10:00 to 18:00 off-season from Tuesday to Sunday from 10:00 to 18:00. Mondays closed Kilińskiego 20 Street, 58-580 Szklarska Poręba Phone: 693 970 880 szklarskaporeba sokolowski muzea p