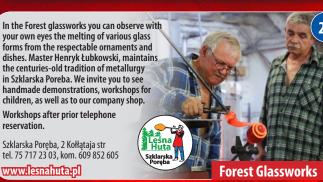

so sports equipment rentals, ski school and the comfortable Villa Winterpol.

Winterpol Karpacz Biały Jar 5 Turystyczna str 58-540 Karpacz www.winterpoleu



Horse-drawn Carriages 📓

Interactive Museum of Mysterious Forest in Bukowiec is an ideal proposal for all those who want to get acquainted with the natural richness of the Jelenia Góra Valley and the history of hunting. Visitors led by Hubert's virtual guide to the next educational spaces, through fun and experience, will get to know animals and plants occurring in the surrounding environment. The exhibition is addressed to individuals and organized groups.

Open Tuesday-Sunday 10.00-18.00 Bukowiec, 9 Robotnicza str 58-533 Mysłakowice Tel. +48 603 619 139 www.dolinapalacow.pl





Mysterious Forest 📰

# The attractions of Karkonosze





LEGO BRICKS 22 INTERACTIVE EXHIBITION - 300,000 blocks - 300 models - 300 m<sup>2</sup> unique structures - small models remote-controlled models Surprising ideas - Special effects www.facebook.com/wystawaszklarskaporeba/

tel. 600-030-134, 75-717-22-59 www.wystawazklockow.pl LEGO<sup>®</sup> Bricks Exhibition

In the Mineralogical Museum in Szklarska Poręba, you can see nearly 4000 exhibits: minerals and fossils from around the world, as well as one exhibit from space - the Gibeon meteorite. In front of the museum, there is "CARBONIFEROUS FOREST" (the only one in Europe). There are fossilized trunks of the Dadoxylon tree, which grew here about 300 million years ago. A separate section of the museum is characterized by fossils and skeletons of dinosaurs. This is Poland's largest privat